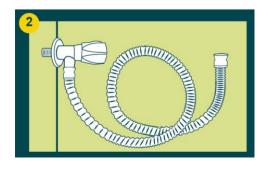

### **INSTALLATION MODE**

Unscrew the hose, and connect to the register until it adjusts (manual is sufficient).