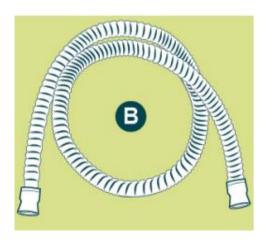

# **REPLACEMENT HAND SHOWER (SS-201)**

PRODUCT HAND SHOWER REPLACEMENT (FLEXIBLE HOSE)

CODE SS-201
MEASURE 1.2 meters

#### **FEATURES**

1. Handheld Shower Replacement (Flexible Stainless Steel Hose)

#### **COMPONENTS**

1. Flexible Hose